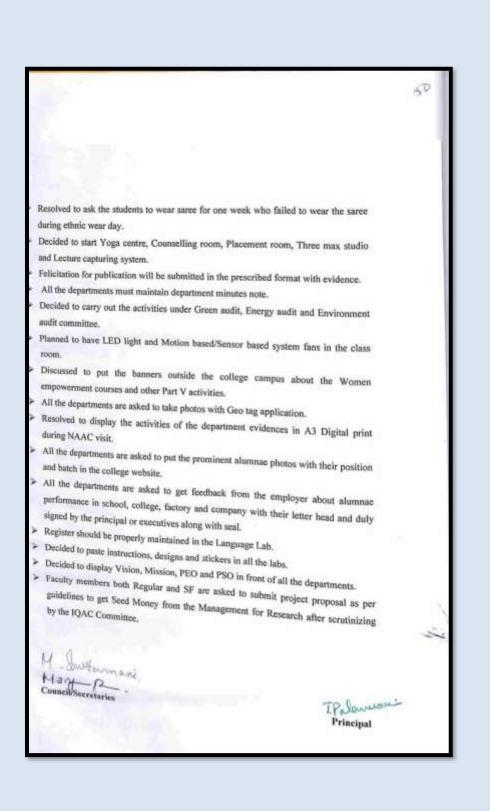

#### Minutes of the Council Menting

The Council Meeting was held on 17.03.2020 at 10 a.m. at the Secretary room. Points regarding Board of Studies, III Term Test, Project Submission and OBE attainment were discussed.

♦ Term Test & OBE Attainment

Resolved to upload the III Term Test Mark in the Flair on 13th April 2020.

- Last date for CIA verification will be on 15<sup>th</sup> April 2020.
- Decided to submit the Project on 98 April 2020.

Students are asked to check Plagiarium in the library on or before 24<sup>th</sup> March 2020.

HOOs are asked to check and ensure the last sheet of final OBE attainment.

- Deard of Studies
  - Decided to conduct Board of Studies meeting on April 27<sup>th</sup> for Arts and 28<sup>th</sup> for Science.
  - Resolved to submit the Syllabus 2020 on or before 23<sup>rd</sup> March 2020.

#### **Others**

- Decided to prepare and submit the Department Wise consolidated Academic Audit Report for the year 2019-2020 on or before 30<sup>th</sup> March 2020.
- Planned to conduct Criterion Wise Meeting on 30<sup>th</sup> March 2020.
- > Asked to submit the workload for the Even Semester 2019-2020 on the last working day.